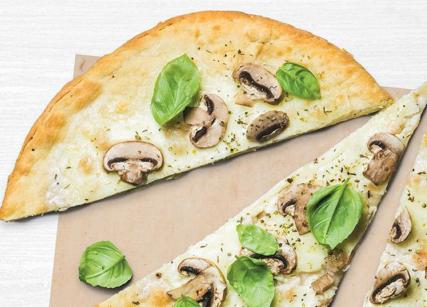

# piccola italia

# **Rustic Style Pizza**

| Margherita                                                              | 6.65 |
|-------------------------------------------------------------------------|------|
| House Red Sauce, Fresh Mozzarella, Tomato and Basil                     |      |
| Carnivore                                                               | 8.60 |
| House Pepperoni, Sausage, Salami Pecorino, and Fresh Mozzarella         |      |
| Old Reliable                                                            | 6.65 |
| House Red Sauce, Mozzarella, and Parmesan                               |      |
| White Pizza                                                             | 8.60 |
| Grilled Chicken, Fresh Mozzarella, Ricotta, Alfredo Sauce, Italian Herb |      |
| Veggie Pizza                                                            | 7.80 |
| Red Sauce, Mozzarella, Spinach, Olives, Roasted Red Pepper, Tomato,     |      |
| Mushrooms                                                               |      |
| BYO Pizza starting at                                                   | 7.25 |
| Choice of toppings                                                      |      |