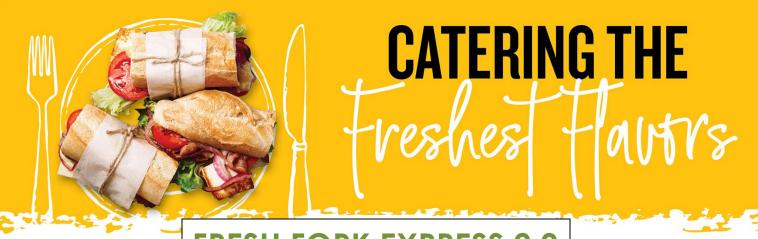

#### FRESH FORK EXPRESS 2.0

#### box house sandwiches

\*selection of 3 artisan sandwiches includes – assorted chips & fresh baked cookie (mayonnaise, mustard, napkin, knife)

**roast turkey** - provolone cheese, leaf lettuce & tomato on sliced whole wheat bread