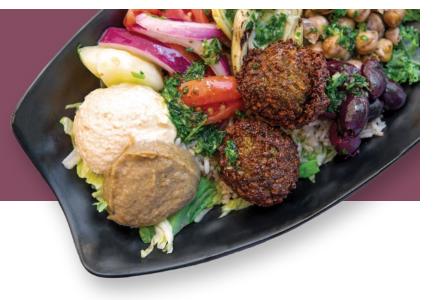

#### GLOBAL

+4.

14

Priced per person, minimum 10 guests.

Mediterranean Graze (460 cal)13.Grilled pita, classic hummus, kalamata olives,<br/>diced tomatoes, diced cucumbers, red onion,<br/>feta cheese, tzatziki, Greek salad, and tabbouleh served with a<br/>choice of two proteins: Falafel (170 cal)<br/>Lemon Chicken (270 cal) or Lamb and Beef Gyro (380 cal)13.