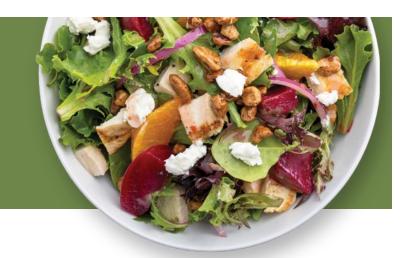

## LETTUCE CELEBRATE

### **SALADS**

Priced per person, minimum 6 guests. Served with bottled water.

Classic Salad Boxed Lunch 7.99 Choice of salad with dressing on the side. Served with a dinner roll, cut fruit and a cookie

#### Salad Choices:

- Chef (270 520 cal)
- Chopped Cobb (350-600 cal)
- Chicken Caesar (310 560 cal)

House Salad Platters (300 - 530 cal) 8.99 Choice of Entrée Salad served with two dressings, a dinner roll and dessert

#### **Entrée Salad:**

- Chicken Caeser (310 560 cal)
- Chef salad (270 520 cal)
- Gourmet Cobb (350-600 cal)
- Buffalo Chicken (363 cal)