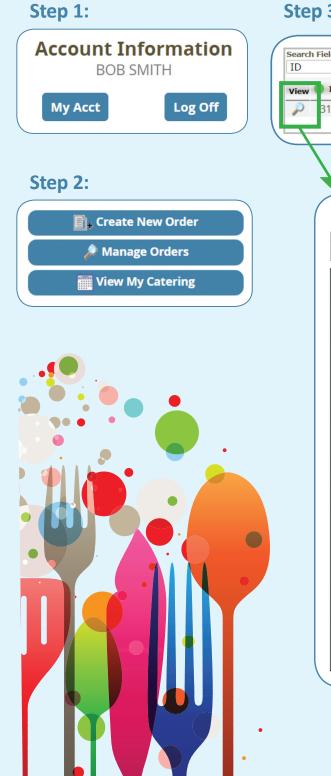

# **Managing Orders & Request Changes**

- Step 1: Click *My Account* on the home page. Note: To manage your orders, you must be logged in.
- **Step 2:** Next, click on the *Manager Orders* button.
- order, or request changes. You can also search for your order by date.

**Step 3:** Now you'll see an overview screen. This view will show you all of the orders in your order history. From this screen, you can view previous orders, repeat an

| Search                                               | Value:                                     |                                                                                                                                                                    | From                             | Date:                  | Το [                                         | Date:                 |                 |
|------------------------------------------------------|--------------------------------------------|--------------------------------------------------------------------------------------------------------------------------------------------------------------------|----------------------------------|------------------------|----------------------------------------------|-----------------------|-----------------|
| •                                                    |                                            |                                                                                                                                                                    |                                  |                        |                                              |                       | Search          |
| Amount 🧲                                             | Date                                       | 😑 Name of                                                                                                                                                          | Event                            | 🕒 Paid                 | 🖯 Pro                                        | cessed R              | Repeat Change   |
| 159.42 1/                                            | /31/2017                                   | Team Me                                                                                                                                                            | eting                            |                        | [                                            |                       |                 |
|                                                      |                                            |                                                                                                                                                                    |                                  |                        |                                              |                       | Tot \$159.4     |
|                                                      |                                            |                                                                                                                                                                    |                                  |                        |                                              |                       | +               |
|                                                      |                                            |                                                                                                                                                                    |                                  | Dor                    | o at th                                      | o Ondo                |                 |
|                                                      |                                            |                                                                                                                                                                    |                                  | кер                    | eat th                                       | e Orde                | r Reque<br>Chan |
|                                                      |                                            |                                                                                                                                                                    |                                  |                        |                                              |                       | onun            |
| to Outlook R                                         | equest Change                              | Print Invoice                                                                                                                                                      | R                                | epeat Order            |                                              |                       |                 |
| Tracking                                             | <b>R</b> = 0                               | Customer generated Tr                                                                                                                                              | racking Messa                    | ige                    |                                              |                       |                 |
| DATE<br>1/26/2017                                    | 1:43 PM                                    |                                                                                                                                                                    | OMMENT<br>der input by a         | -<br>admin: Control    |                                              |                       |                 |
|                                                      | Order I                                    | Name: <b>Tean</b>                                                                                                                                                  | n Meet                           | ina                    |                                              |                       |                 |
| CaterTrax<br>274 N Goodman St.R<br>8009758729        |                                            |                                                                                                                                                                    |                                  | IN<br>Last Modified: 1 | VOICE #3<br>Tuesday, 1/31<br>rdered On: 1/26 | 33<br>/2017<br>5/2017 |                 |
|                                                      |                                            |                                                                                                                                                                    |                                  | Last Modified: 1       | /26/2017 1:43:                               | irmed                 |                 |
| ustomer<br>nformation                                |                                            | Deliv<br>Infor                                                                                                                                                     | mation                           |                        |                                              |                       |                 |
| First Name: Bob<br>Last Name: Smith                  |                                            |                                                                                                                                                                    | 1ethod: 100<br>Deli              | Washington<br>ivery    |                                              |                       |                 |
| Company<br>Name:                                     | Catering                                   | c                                                                                                                                                                  | Event<br>ontact: Bob             | Smith                  |                                              | _                     |                 |
| Email: bob.sn<br>Phone: 555-55                       | nith@smithcate                             | ring.c                                                                                                                                                             | Contact <sub>555</sub><br>Phone: | -555-5555              |                                              |                       |                 |
| Click To                                             |                                            |                                                                                                                                                                    | Floor: 8<br>Suite<br>umber: 110  |                        |                                              | _                     |                 |
| View<br>Policies.BS                                  |                                            | N                                                                                                                                                                  | umber: 110                       |                        |                                              |                       |                 |
| Initial to<br>Accept.:                               |                                            |                                                                                                                                                                    |                                  | _                      |                                              |                       |                 |
| neceptin                                             |                                            | Event                                                                                                                                                              | mation                           |                        |                                              |                       |                 |
|                                                      |                                            |                                                                                                                                                                    | Guest<br>Count: 10               |                        |                                              |                       |                 |
| ayment<br>nformation                                 |                                            | D                                                                                                                                                                  |                                  | sday, 1/31/2           | 017                                          |                       |                 |
| Payment                                              | •                                          |                                                                                                                                                                    | Date:<br>Food                    |                        |                                              | _                     |                 |
| Type :                                               |                                            | D                                                                                                                                                                  | elivery11:<br>Time:              | 15 AM                  |                                              |                       |                 |
|                                                      |                                            |                                                                                                                                                                    | Event                            |                        |                                              |                       |                 |
|                                                      |                                            | C                                                                                                                                                                  | ean-Up1:3<br>Time:               | 0 PM                   |                                              |                       |                 |
| ood<br>Flatbread and                                 | Panini San                                 | dwiches                                                                                                                                                            | Qty.                             | Price                  | Ext.                                         |                       |                 |
| Grilled Vegetables w                                 | ith Low-Fat Swiss                          | Cheese Flatbread,                                                                                                                                                  |                                  |                        |                                              |                       |                 |
| Panini, Smoked Ham<br>Cheese Flatbread an            | and Basil with To<br>Roast Top Roun        | mato and Mozzarella<br>d of Beef with Brie                                                                                                                         | 10                               | \$14,99                | \$149.90                                     |                       |                 |
| Cheese Panini, Servi<br>Salad with two Dres          | ed with a Relish Pl<br>sings, Chef's Salad | atter, Mixed Garden<br>I of the day,                                                                                                                               |                                  |                        |                                              |                       |                 |
| Homemade Potato C<br>Freshly Baked Cooki<br>Service. | mps, Specialty Bro<br>ies. Includes Full C | Cheese Flatbread,<br>nd Cheddar Cheese<br>mato and Mozzarella<br>d of Beef with Brie<br>atter, Mixed Garden<br>I of the day,<br>eads and Rolls and<br>old Beverage |                                  |                        |                                              |                       |                 |
| EVERAGES                                             |                                            |                                                                                                                                                                    | Qty.                             | Price                  | Ext.                                         |                       |                 |
| Full Cold Beve                                       | rage Servic                                | e                                                                                                                                                                  | 10                               | \$0.00                 | \$0.00                                       |                       |                 |
| Orde                                                 | r Summary                                  |                                                                                                                                                                    |                                  |                        |                                              |                       |                 |
| Food<br>\$149.90                                     | Beverage<br>\$0.00                         | s                                                                                                                                                                  | Orde                             | r Totals               |                                              |                       |                 |
| ny service/staffing/ad                               | Iministrative charg                        |                                                                                                                                                                    | Sub                              | Total                  | \$149.90                                     |                       |                 |
| re charges for thea<br>nd are not purported          |                                            |                                                                                                                                                                    | Tax (6.3<br>Order                | Total                  | \$9.52<br>\$159.42                           |                       |                 |
| vill not be distributed a                            | is a tip or gratuity                       | to the                                                                                                                                                             | Balance                          | e Due                  | \$159.42                                     |                       |                 |
| mployees who provide                                 |                                            |                                                                                                                                                                    |                                  |                        |                                              |                       |                 |
| Special I                                            | nstructions                                |                                                                                                                                                                    |                                  |                        |                                              |                       |                 |
|                                                      |                                            |                                                                                                                                                                    |                                  |                        |                                              |                       |                 |
|                                                      |                                            |                                                                                                                                                                    |                                  |                        |                                              |                       |                 |
|                                                      |                                            |                                                                                                                                                                    |                                  |                        |                                              |                       |                 |
|                                                      |                                            |                                                                                                                                                                    |                                  |                        |                                              | •                     | •               |
|                                                      |                                            |                                                                                                                                                                    |                                  |                        |                                              |                       | -               |