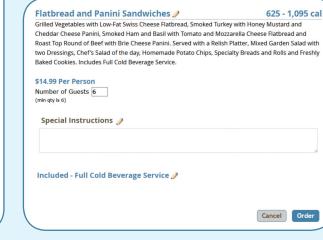

**Step 1:** First select *Create New Order*.

Step 2: Choose the food category you wish to order from.

Step 3: When you find an item you like, click the *View Details button*.

Step 4: Make your selections within the product, and then click the Order button.

#### Sandwiches Deli Buffet 🥒 690 - 1,250 cal Smoked Turkey Breast, Smoked Ham, Roast Top Round of Beef, Tun and View Details Chicken Salad, Imported and Domestic Cheeses, Vine Ripened Tomatoes, Lettuce, Red Onions, Relish Platter, Mixed Garden Salad with two Dressing Chef's Salad of the day, Homemade Potato Chips, Specialty Breads and Roll nd Freshly Baked Cookies. Includes Full Cold Beverage Service \$15.95 Per Persor Flatbread and Panini Sandwiches 🥒 625 - 1,095 ca Grilled Vegetables with Low-Fat Swiss Cheese Flatbread, Smoked Turkey with View Details Honey Mustard and Cheddar Cheese Panini, Smoked Ham and Basil with Tomato and Mozzarella Cheese Flatbread and Roast Top Round of Beef with Brie Cheese Panini. Served with a Relish Platter, Mixed Garden Salad with two Dressings, Chef's Salad of the day, Homemade Potato Chips, Specialty Breads and Rolls and Freshly Baked Cookles. Includes Full Cold Beverage Service. \$14.99 Per Person Build Your Own Sandwich Box 🥒 590 - 920 cal Choice of Roast Beef with Frizzled Onions on Baguette, Grilled Chicken with