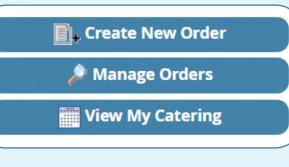

**Step 1:** First select *Create New Order*.

Step 2: Choose the food category you wish to order from.

Step 3: When you find an item you like, click the *View Details button*.

Step 4: Make your selections within the product, and then click the Order button.

# **Managing Orders & Request Changes**

- Step 1: Click *My Account* on the home page. Note: To manage your orders, you must be logged in.
- **Step 2:** Next, click on the *Manager Orders* button.
- order, or request changes. You can also search for your order by date.