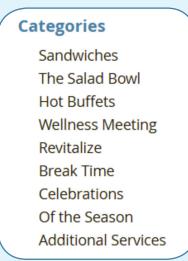

**Step 1:** First select *Create New Order*.

Step 2: Choose the food category you wish to order from.

Step 3: When you find an item you like, click the *View Details button*.

Step 4: Make your selections within the product, and then click the Order button.