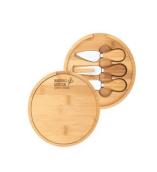

# The Cook With Us Box

\$45.00 per box excludes shipping (International Custom-Friendly Items)

#### **BOX INCLUDES:**

- ✓ Chef Hat
- Apron
- ✓ Bamboo Cooking Spoons & Measuring Spoons
- ✓ Bamboo Cutting Board
- ✓ Gift Box Packaging