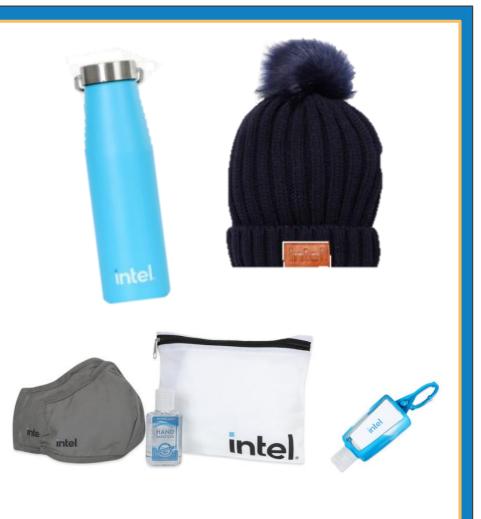

# The Winter Health Box

\$54.00 per box excludes shipping (International Customs-Friendly Items)

#### **BOX INCLUDES:**

- ✓ Intel Branded Beanie
- ✓ Intel Branded Face Mask 2 Pack
- ✓ Intel Branded
  Sanitizer
- ✓ Intel Branded Water Bottle
- ✓ Gift Box Packaging