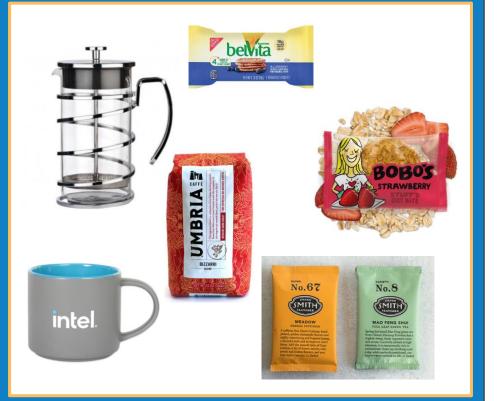

# The Morning Coffee and Tea Box

\$69.50 per box *excludes shipping* 

#### **BOX INCLUDES:**

- ✓ French Press & Mug
- ✓ 12 oz. Coffee Beans
- ✓ Breakfast Biscuits
- ✓ Smith Tea Bundle
  Oregon Local!
- ✓ Gift Box Packaging

# **Customize this package!**

Looking to add a milk frother, honey sticks, or your favorite shelf stable milk?

Inquire today to add an Intel travel mug or additional breakfast snacks.