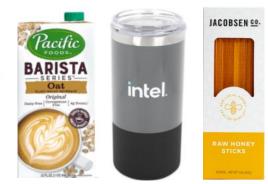

# **Customize this package!**

Looking to add a milk frother, honey sticks, or your favorite shelf stable milk?

Inquire today to add an Intel travel mug or additional breakfast snacks.

Shipping provided by FedEx

Face Mask & Sanitizer

Intel Gala Tumbler

Intel Black Cinch Bag

| Intel Journal with Stylus Pen           |        |
|-----------------------------------------|--------|
|                                         | \$19   |
| Intel Kraft Brown Insulated Grocery Bag | \$6    |
| Intel Pet Safety Light                  | \$4    |
| Intel Pop Socket                        | \$15   |
| Intel Push Pop Square Stress Reliever   | \$4    |
| Intel Sanitizer Keychain                | \$2.00 |
| Intel Spark Journal - White             | \$6.50 |
| Intel Spark Journal - Navy              | \$6.50 |
| Intel Stainless Steel Water Bottle      | \$10   |
| Intel Sticker                           | \$3.00 |
| Intel Stress Ball                       | \$3.50 |
| Intel Sustainable Spiral Notebook       | \$4    |
| Intel Sunglasses                        | \$3    |
| Intel Wireless Charger                  | \$19   |

Gift Box Packaging: \$10 per box (standard \$2.50 per box) Shipping provided by FedEx

Intel Wireless Charger

Intel Stainless Steel Water Bottle

Intel Journal with Pen

| OTHER                                                                                    |         |
|------------------------------------------------------------------------------------------|---------|
| \$10 Movie Gift Card                                                                     | \$10    |
| Bamboo Cooking Spoons                                                                    | \$3/ea  |
| Bamboo Cutting Board                                                                     | \$5     |
| Bamboo Measuring Spoons                                                                  | \$7     |
| Bamboo Salt Container                                                                    | \$13.50 |
| Bamboo Tasting Spoons                                                                    | \$2.25  |
| Buffalo Check Kitchen Towel                                                              | \$4.75  |
| Candle                                                                                   | \$9     |
| Cheese Board                                                                             | \$16.50 |
| Coffee French Press                                                                      | \$21    |
| Kitchen Thermometer                                                                      | \$6     |
| Milk Frother                                                                             | \$18    |
| Mini Silicone Cooking Utensils                                                           | \$5     |
| Gift Box Packaging: \$10 per box (standard \$2.50 per box)<br>Shipping provided by FedEx |         |