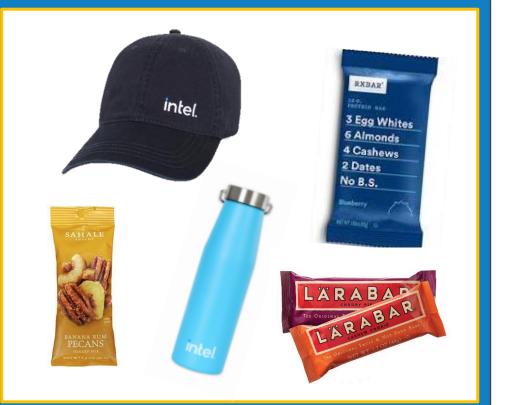

# The *Fuel* Good, Feel Good Box

\$34 per box excludes shipping

## **BOX INCLUDES:**

- ✓ Branded Baseball Hat
- ✓ Branded Water Bottle
- ✓ Fuel RX Bar
- ✓ Fuel Sahale Mix
- ✓ Fuel Lara Bar
- ✓ Gift Box Packaging