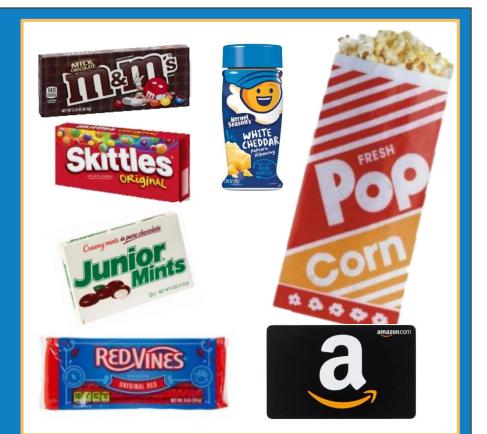

# **The Movie Night Box**

\$35 per box (includes \$10 gift card) *excludes shipping* 

#### **BOX INCLUDES:**

 Popcorn Container with Microwave Popcorn and Salt

- ✓ Gift Card for Movie
  Downloading
- Assorted Candy
- ✓ Gift Box Packaging