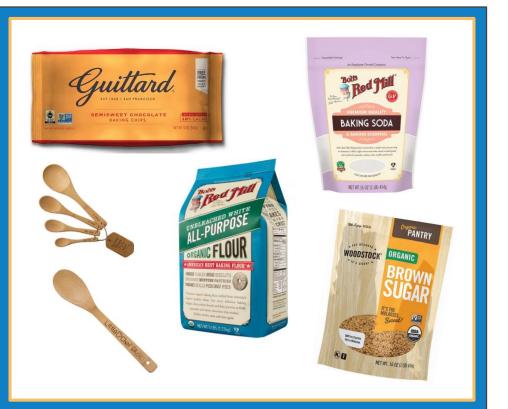

# The DIY Chocolate Chip Cookie Box

\$40.00 per box *excludes shipping* 

#### **BOX INCLUDES:**

- ✓ 16 oz. Bob's Red Mill Baking Soda
- ✓ Bob's Red Mill All Purpose Flour
- ✓ 12 oz. Semi- Sweet Chocolate Chips
- ✓ Brown Sugar
- ✓ Recipe Card & Gift Box Packaging

# **Customize this package!**

Add a set of colorful kitchen utensils or a kitchen towel!