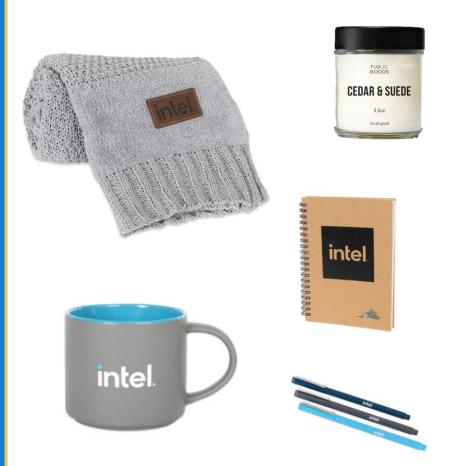

# The Relax Box

\$65.00 per box excludes shipping (International Customs-Friendly Items)

#### **BOX INCLUDES:**

- ✓ Intel Branded Blanket
- Intel Branded Journal and Pen
- ✓ Intel Branded Coffee Mug
- ✓ Candle
- ✓ Gift Box Packaging