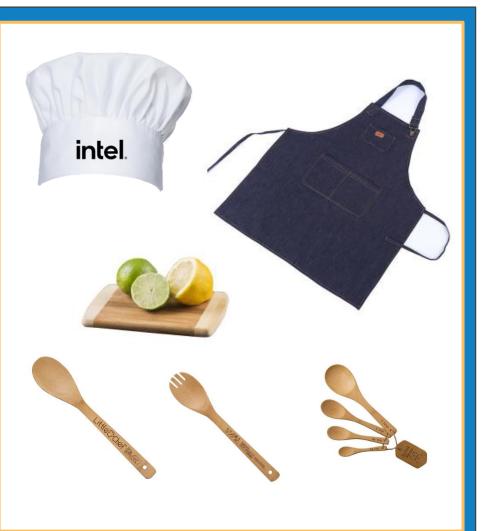

# The Cook With Us Box

\$45.00 per box excludes shipping (International Custom-Friendly Items)

#### **BOX INCLUDES:**

- ✓ Chef Hat
- Apron
- ✓ Bamboo Cooking Spoons & Measuring Spoons
- ✓ Bamboo Cutting Board
- ✓ Gift Box Packaging