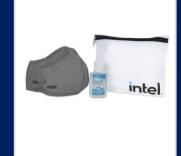

# The Winter Health Box

\$54.00 per box excludes shipping (International Customs-Friendly Items)

#### **BOX INCLUDES:**

- ✓ Intel Branded Beanie
- ✓ Intel Branded Face Mask 2 Pack
- ✓ Intel Branded
  Sanitizer
- ✓ Intel Branded Water Bottle
- ✓ Gift Box Packaging