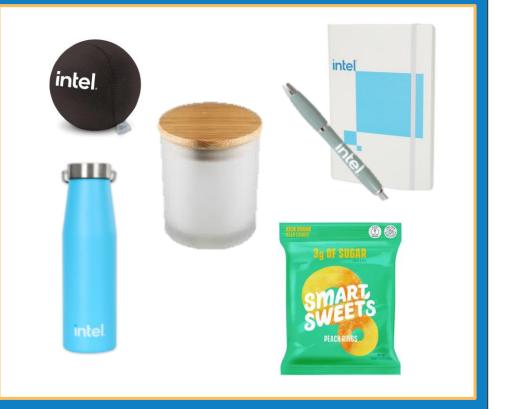

# The Thank You Box

\$44 per box *excludes shipping* 

#### **BOX INCLUDES:**

- ✓ Notebook with Pen
- Packaged Smart Sweets Gummies (Domestic Orders)
- ✓ Branded Water Bottle
- ✓ Stress Ball
- ✓ Candle
- ✓ Gift Box Packaging