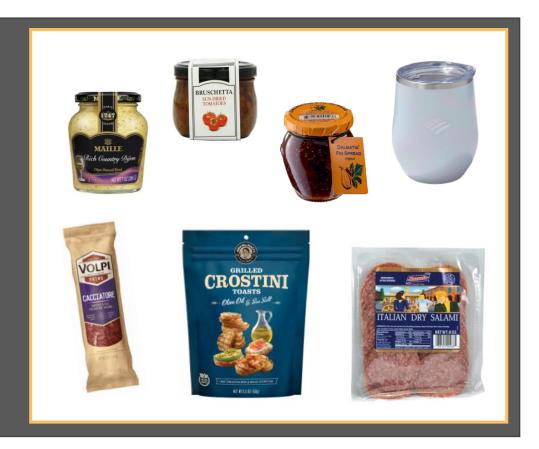

## **Happy Hour Box**

\$60 Per Box Excludes shipping

## **Box Includes:**

- ✓ Italian Whole Salami
- ✓ Italian Sliced Salami
- ✓ Grilled Crostini Toasts
- ✓ Sundried Tomato Bruschetta
- ✓ Fig Spread\*
- ✓ Dijon Mustard
- ✓ BofA Wine Tumbler
- ✓ Gift Box Packaging