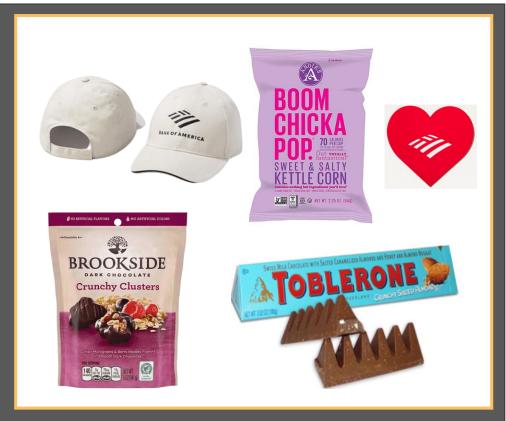

## **Appreciation Box**

\$30 Per Box Excludes shipping

### Box Includes:

- ✓ Flagscape Fashion Hat
- ✓ Flagscape Heart Decal
- ✓ Dark Chocolate Berry Crunchy Clusters (2.5oz)\*
- ✓ FIT Boom Chicka Pop Whole Grain Sweet & Salty Kettle Corn\*
- ✓ Toblerone Salted Almond
- ✓ Gift Box Packaging