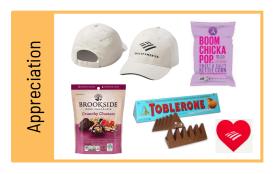

## **Appreciation Box**

\$30 Per Box Excludes shipping

### Box Includes:

- ✓ Flagscape Fashion Hat
- ✓ Flagscape Heart Decal
- ✓ Dark Chocolate Berry Crunchy Clusters (2.5oz)\*
- ✓ FIT Boom Chicka Pop Whole Grain Sweet & Salty Kettle Corn\*
- ✓ Toblerone Salted Almond
- ✓ Gift Box Packaging