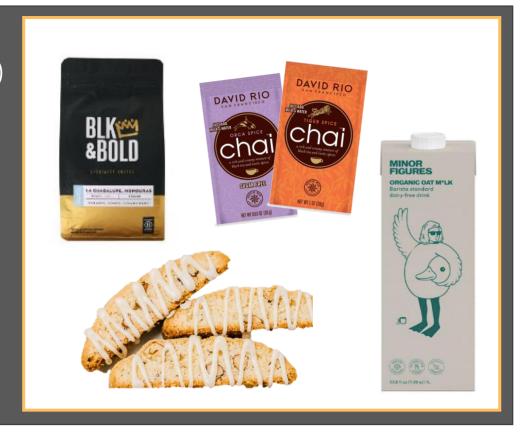

## **Classic Coffee Box**

\$35 Per Box Excludes shipping

#### **Box Includes:**

- ✓ Blk & Bold Coffee (12oz) Black-owned business that gives 5% of profits to support domestic at-risk youth
- ✓ Minor Figures Oat Milk (32oz)\*
- ✓ David Rio Chai Bundle\*
- ✓ Chef Marsha's 
  Housemade Biscotti
- ✓ Gift Box Packaging