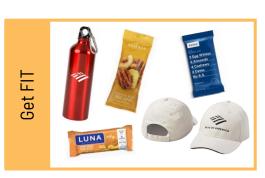

## **Get FIT Box**

\$30 Per Box Excludes shipping

### Box Includes:

- ✓ Flagscape Branded Baseball Hat
- ✓ BofA Branded Eco Water Bottle (20oz)
- ✓ FIT RX Bar\*
- ✓ FIT Sahale Mix (1.5oz)\*
- ✓ FIT Lara or Luna Bar\*
- ✓ Gift Box Packaging