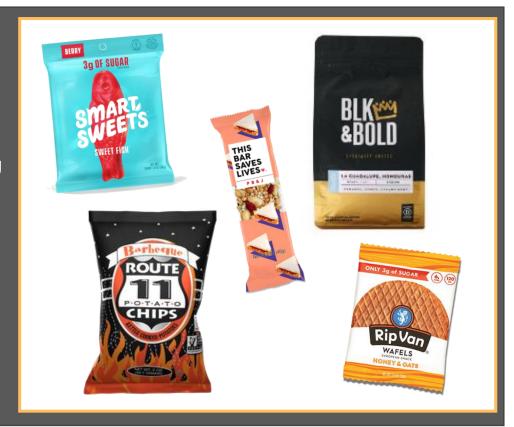

## **DIY Chocolate Chip Cookie Box**

\$16 Per Box Excludes shipping

## Box Includes:

- Mason Jar filled with dry ingredients for Chocolate Chip cookies
- ✓ Ingredient List and Recipe Card perishable items will need to be purchased individually
- ✓ Wooden Measuring Spoons

## **About this Recipe:**

Chef Marsha Skidmore, the Compass Executive Pastry Chef, crafted this recipe specifically for our VIK guests. The 32oz Mason Jar includes all the dry ingredients needed to create these delightfully rich Chocolate Chip cookies. Box recipients only need to pick up an egg, unsalted butter and vanilla! A recipe card is included in each box along with wooden measuring spoons to use during the baking experience!