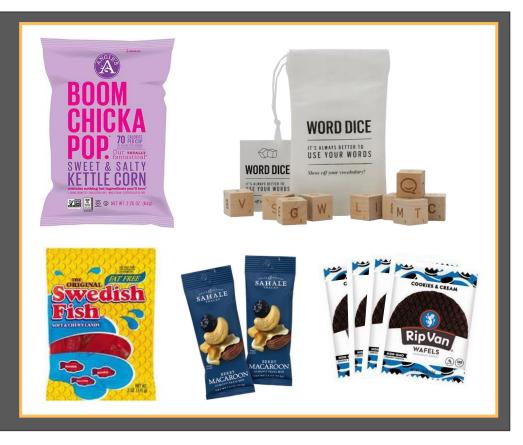

## **Game Night Box**

\$35 Per Box Excludes shipping

## Box Includes:

- ✓ BofA Branded Word Dice Game
- ✓ FII Boom Chicka Pop Whole Grain Sweet & Salty Kettle Corn\*
- ✓ FIT Sahale Mix (2 bags)\*
- ✓ Swedish Fish
- ✓ Rip Van Wafels (4 each)
- ✓ Gift Box Packaging