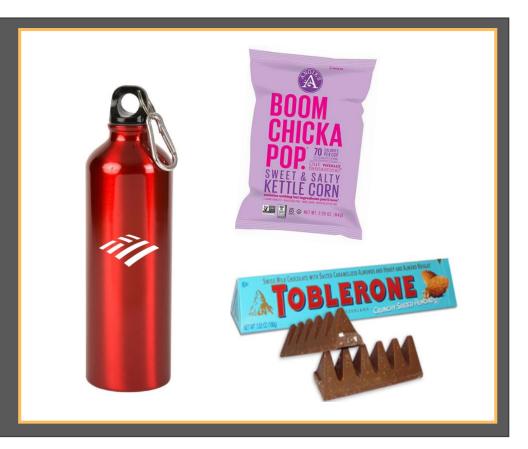

## **Value Appreciation Box**

\$17.50 Per Box Excludes shipping

## Box Includes:

- ✓ BofA Branded Eco Water Bottle (20oz)
- ✓ FIT Boom Chicka Pop Whole Grain Sweet & Salty Kettle Corn\*
- ✓ Toblerone Salted Almond
- ✓ Gift Box Packaging