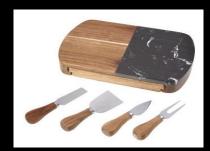

## Black Marble Cheese Set with Knives

| Masia 6 Piece Cheese Set                                            | \$45 |
|---------------------------------------------------------------------|------|
| Normandy 5-Piece Cheese Set & Board                                 | \$20 |
| Branded Wine Tumbler                                                | \$12 |
| Flagscape YETI Mug, 24 ounces  Pending store availability & pricing | \$60 |
|                                                                     |      |