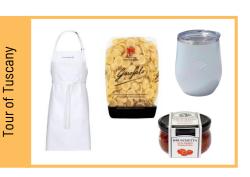

## **Tour of Tuscany Box**

\$60 Per Box Excludes shipping

### Box Includes:

- ✓ Orecchiette Pasta
- ✓ Sundried Tomato Bruschetta
- ✓ Crostini Toasts
- ✓ BofA Wine Tumbler
- ✓ BofA Branded Apron
- ✓ Gift Box Packaging