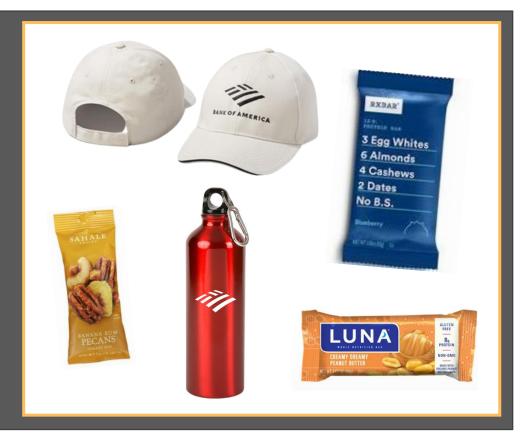

## **Get FIT Box**

\$30 Per Box Excludes shipping

### Box Includes:

- ✓ Flagscape Branded Baseball Hat
- ✓ BofA Branded Eco Water Bottle (20oz)
- ✓ FIT RX Bar\*
- ✓ FIT Sahale Mix (1.5oz)\*
- ✓ FIT Lara or Luna Bar\*
- ✓ Gift Box Packaging