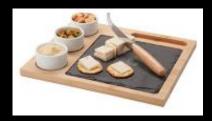

## Black Marble Cheese Set with Knives

| Masia 6 Piece Cheese Set                                            | \$45 |
|---------------------------------------------------------------------|------|
| Normandy 5-Piece Cheese Set & Board                                 | \$20 |
| Branded Wine Tumbler                                                | \$12 |
| Flagscape YETI Mug, 24 ounces  Pending store availability & pricing | \$60 |
|                                                                     |      |