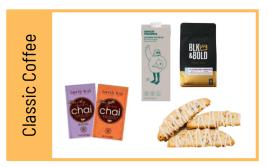

## **Classic Coffee Box**

\$35 Per Box Excludes shipping

#### **Box Includes:**

- ✓ Blk & Bold Coffee (12oz) Black-owned business that gives 5% of profits to support domestic at-risk youth
- ✓ Minor Figures Oat Milk (32oz)\*
- ✓ David Rio Chai Bundle\*
- ✓ Chef Marsha's 
  Housemade Biscotti
- ✓ Gift Box Packaging