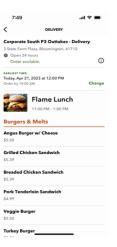

You may then proceed to place your order:

Orders can be picked up inside P3 Outtakes at your respective pick up time.