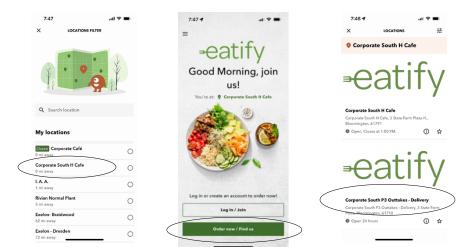

## P3 Outtakes deliveries are ordered from Corporate South H Café

If you are not at Corporate South H Cafe, please select "You're at" which will take you to the locations page to find your correct location.

Corporate South H Café delivers lunch to P3 Outtakes at 4 different delivery times: 11:00, 11:30, 12:00 and 12:30.

Orders must be placed by 9:00am for 11:00am delivery, 9:30 for 11:30, 10:00 for 12:00 and 10:30 for 12:30 delivery.